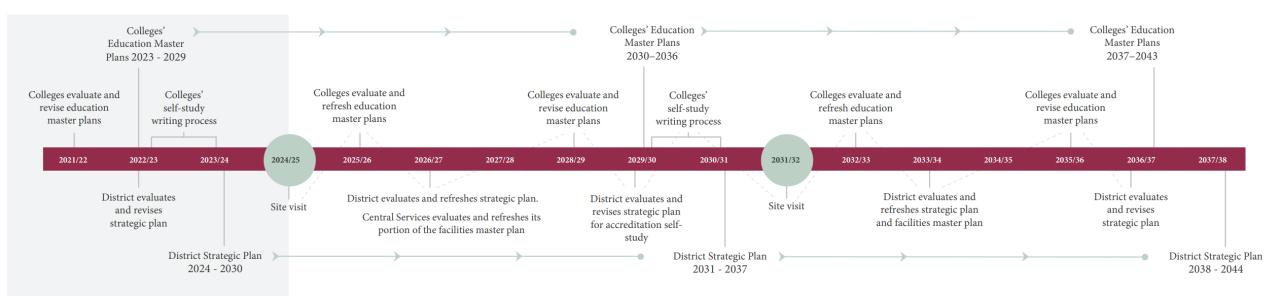

## Foothill-De Anza Community College District Planning Cycle

| De Anza College Institutional Planning Timeline (SLT finalized 2.3.25) |                             |             |                            |             |                                                                           |                                        |             |                                        |  |                          |                                               |             |                     |               |
|------------------------------------------------------------------------|-----------------------------|-------------|----------------------------|-------------|---------------------------------------------------------------------------|----------------------------------------|-------------|----------------------------------------|--|--------------------------|-----------------------------------------------|-------------|---------------------|---------------|
|                                                                        | Strategic Plan<br>(3yr)     |             | Educational Plan (6yr)     |             | Program Review (3yr)                                                      | Technology Plan<br>(3yr)               |             | Facilities Plan<br>(6yr)               |  | State Equity Plan        | Strategic Enrollment<br>Management Plan (3yr) |             | Accreditation (7yr) |               |
| Spring 2025                                                            |                             |             |                            |             | Annual Update                                                             |                                        |             |                                        |  | Draft 2025-28 plan       |                                               |             |                     |               |
| Fall 2025                                                              | Preparation                 |             |                            |             |                                                                           |                                        |             |                                        |  | Submit 2025-2028 plan    | Preparation                                   |             |                     |               |
| Spring 2026                                                            | Preparation                 |             |                            |             | Annual Update                                                             |                                        |             |                                        |  | Implement 2025-28 plan   | Preparation                                   |             |                     | Preparation   |
| Fall 2026                                                              | Preparation                 |             | Preparation                |             |                                                                           |                                        |             |                                        |  | Implement 2025-28 plan   | Preparation                                   |             |                     | Preparation   |
| Spring 2027                                                            | Preparation                 |             | Preparation                |             | Comprehensive -<br>Student Services due                                   | Preparation                            |             | Preparation                            |  | Implement 2025-28 plan   | Preparation                                   |             |                     | Preparation   |
| Fall 2027                                                              |                             |             |                            |             | Comprehensive -<br>Instruction, Academic &<br>Collegewide Services<br>due | Technology<br>Master Plan<br>2027-2030 |             | Facilities<br>Master Plan<br>2027-2033 |  | Implement 2025-28 plan   |                                               |             |                     | Preparation   |
| Spring 2028                                                            |                             |             | Educational<br>Master Plan |             | Annual Update                                                             |                                        |             |                                        |  | Implement 2025-28 plan   |                                               |             |                     | Preparation   |
| Fall 2028                                                              |                             |             |                            |             |                                                                           |                                        |             |                                        |  | Draft 2029-32 plan       |                                               |             |                     | Midterm due   |
| Spring 2029                                                            |                             | Preparation |                            |             | Annual Update                                                             |                                        |             |                                        |  | Submit 2029-2032 plan    |                                               | Preparation |                     | Preparation   |
| Fall 2029                                                              |                             | Preparation |                            |             |                                                                           |                                        |             |                                        |  | Implement 2029-32 plan   |                                               | Preparation |                     | Preparation   |
| Spring 2030                                                            |                             | Preparation |                            |             | Comprehensive                                                             |                                        | Preparation |                                        |  | Implement 2029-32 plan   |                                               | Preparation |                     | Preparation   |
| Fall 2030                                                              | Strategic Plan<br>2030-2033 |             | 2027-2033                  |             |                                                                           | Technoloyg<br>Master Plan<br>2030-2033 |             |                                        |  | Implement 2029-32 plan   | SEM Plan<br>2030-2033                         |             |                     | Preparation   |
| Spring 2031                                                            |                             |             |                            |             | Annual Update                                                             |                                        |             |                                        |  | Implement 2029-32 plan   |                                               |             | -                   | ISER due      |
| Fall 2031                                                              |                             |             |                            |             |                                                                           |                                        |             |                                        |  | Implement 2029-32 plan   |                                               |             |                     | Focused visit |
| Spring 2032                                                            |                             | Р           |                            |             | Annual Update                                                             |                                        |             |                                        |  | Draft 2032-2035 plan     |                                               | Preparation |                     |               |
| Fall 2032                                                              |                             | Р           |                            | Preparation |                                                                           |                                        |             |                                        |  | Submit 2032-2035 plan    |                                               | Preparation |                     |               |
| Spring 2033                                                            |                             | Р           |                            | Preparation | Comprehensive                                                             |                                        | Preparation |                                        |  | Implement 2032-2035 plan |                                               | Preparation |                     |               |
| Fall 2033                                                              |                             |             |                            |             |                                                                           |                                        |             | ·                                      |  | Implement 2032-2035 plan | plan                                          |             |                     |               |