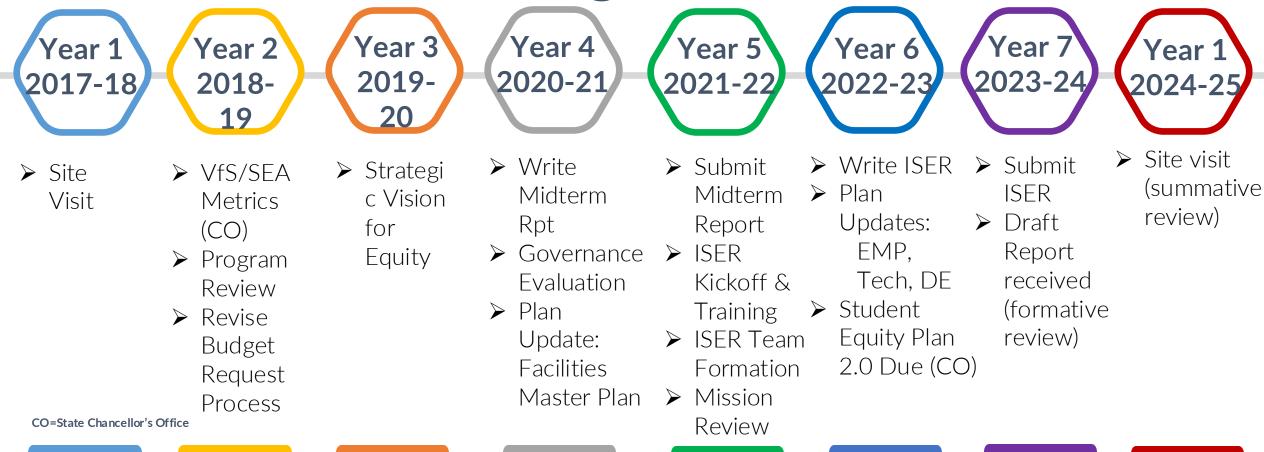

## Seven-Year Planning Calendar 2017-2024

## Annual Assessment/Evaluation & Planning/Resource Prioritization

Student Learning Outcomes (course-level, program-level, service area, institution-level) assessment/revisions; Program Review Self-Study/Annual Progress Report; Budget Request Process; Program Review/Budget Request Evaluation/Updates; Governance Evaluation; EMP Revisions; Institutional Metrics Evaluation/Updates; ACCJC Report/Fiscal Reports; ACCJC Institutional-Set Standards Evaluation/Updates

## Seven-Year Planning Calendar 2024-2031

Year 1 2024-25 Year 2 2025-26

Year 3 2026-27

Year 4 2027-28

Year 5 2028-29 Year 6 2029-30 Year 7 2030-31 Year 1 2031-32

- ➤ Site Visit
- Follow-up
  Rpt
- > Follow-up visit
- ➤ EMP approved F'25
- > SEP 3.0 (CO)
- > SVE 2.0?
- Facilities
  Plan

- Tech PlanDE Plan
- WriteMidtermRpt
- SubmitMidtermReport
- ➤ ISER
  Kickoff &
  Training
- ➤ ISER Team Formation
- > SEP 3.0 (CO)

- ➤ Write ISER
- Mission/
- Vision Review
- ➤ SVE 3.0?
- Tech Plan
- ➤ DE Plan
- 11

- Submit ISER
- ➤ CORE Inquiries Report received
- FacilitiesPlan

- ➤ Site visit
- ➤ EMP Update