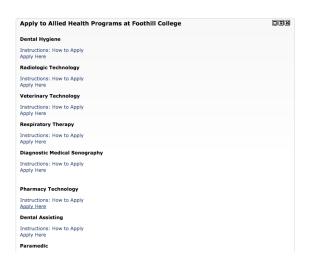

# Begin your application

5. When you are ready, begin your 2018 Pharmacy Technician program application here:

<u>My Portal</u> <-- click here

6. Log into My Portal.

7. Click on the *Students* tab.

8. Find the Apply to Allied Health Programs Channel.

9. Find the Apply Here link.

10. Fill out and complete your 2018 Pharmacy Technician Application. Your application progress will be saved until the deadline, or until the program is filled – whichever comes first. You will receive an email after you've begun your application, to the email displayed on your application.