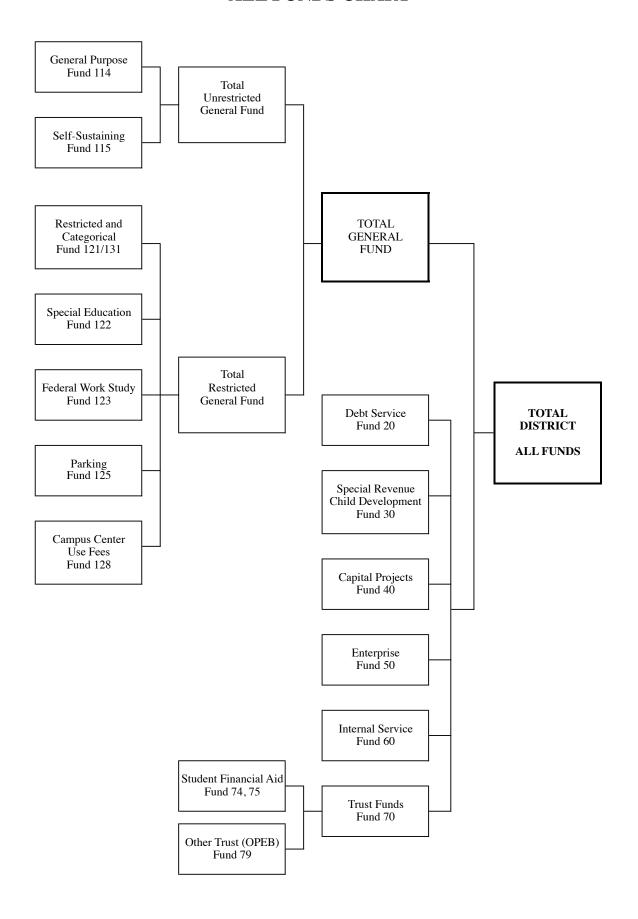

# Table of Contents

| ANALYSIS OF GENERAL FUND        | 1  |
|---------------------------------|----|
| GENERAL PURPOSE FUND            | 7  |
| BUDGET TABLES                   |    |
| 2016-2017 Year-End Projections  |    |
| General Funds                   | 8  |
| All Funds                       | 9  |
| Inter- and Intra-Fund Transfers | 11 |
| 2017 2017 4 4 1 4 70 4          |    |
| 2016-2017 Actuals-to-Date       | 10 |
| General Funds                   | 12 |
| All Funds                       | 13 |
| Inter- and Intra-Fund Transfers | 14 |
| ALL FUNDS CHART                 | 15 |
| ALD FUNDS CHART                 | 13 |
| UNRESTRICTED GENERAL FUND       |    |
| Self-Sustaining                 | 16 |
| RESTRICTED GENERAL FUND         |    |
| Restricted and Categorical      | 19 |
| Special Education               | 22 |
| Federal Work Study              | 24 |
| Parking                         | 26 |
| Campus Center Use Fees          | 28 |

# OTHER FUNDS

|       | Debt Service                                   | 31 |
|-------|------------------------------------------------|----|
|       | Child Development                              | 36 |
|       | Capital Projects                               | 39 |
|       | Enterprise                                     | 42 |
|       | Internal Service                               | 48 |
|       | Student Financial Aid                          | 50 |
|       | Other Trust (OPEB)                             | 53 |
| SUPPI | LEMENTAL INFORMATION                           |    |
|       | State Quarterly Financial Status Report (311Q) | 59 |
|       | Resolution – Budget Revisions                  | 62 |
|       | Resolution – Budget Transfers                  | 65 |
|       | Self-Sustaining Fund Balance Report            | 67 |
|       | Canital Projects                               | 70 |