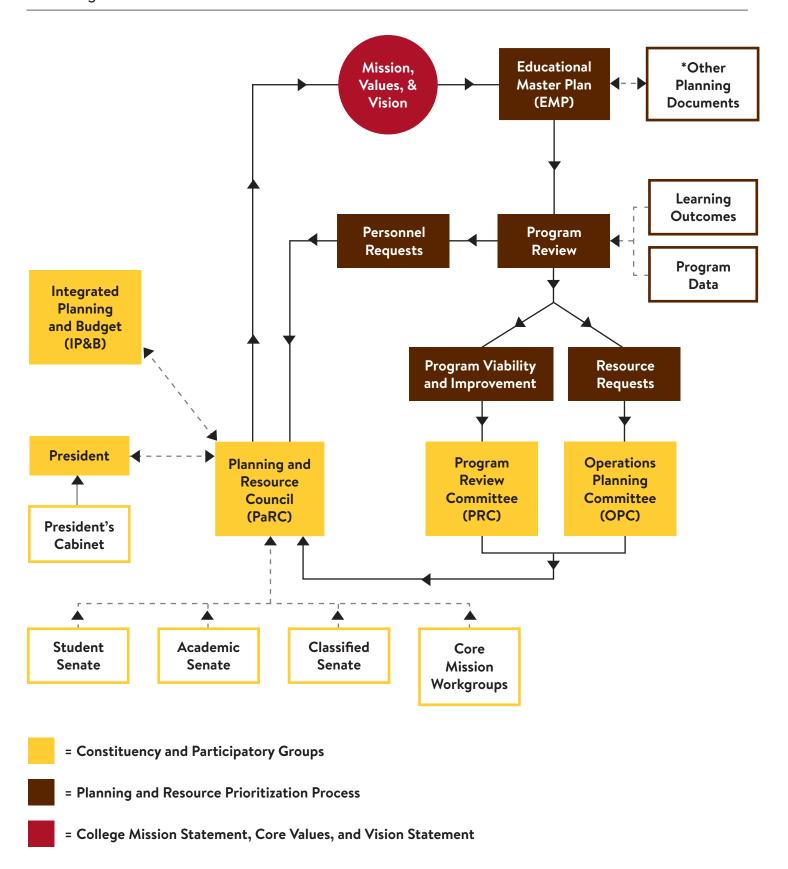

## Planning and Resource Council (PaRC) Planning Calendar

|                        | Year 1<br>2011-12    | Year 2<br>2012-13                                          | Year 3<br>2013-14   | Year 4<br>2014-15                                          | Year 5<br>2015-16                                                                               | Year 6<br>2016-17                            | Year 17<br>2017-18  |
|------------------------|----------------------|------------------------------------------------------------|---------------------|------------------------------------------------------------|-------------------------------------------------------------------------------------------------|----------------------------------------------|---------------------|
| Accreditation          | Site Visit           | Follow-up<br>visit/report;<br>Substantive<br>Change report | Annual ACCJC Re     | Midterm<br>Report;<br>Substantive<br>Change<br>report      | Form teams;<br>Substantive<br>Change report                                                     | Self-study                                   | Site Visit          |
| Planning               |                      |                                                            |                     |                                                            | Other College<br>Plans Revise<br>Mission review<br>ke up the Planning a<br>P&B) task force conv |                                              |                     |
| Resource<br>Allocation | [Progra              | am Review (program                                         |                     | Resource Allocations                                       | on Process<br>s Planning Committe                                                               | ee (OPC); PaRC; F                            | President]          |
| Program<br>Review      | Compre               | hensives: Program/[                                        | [Annuals: Progra    | e (annual and com<br>am/Dept/Unit; De<br>rector; VP; Progr |                                                                                                 | tee (PRC); PaRC;                             | President]          |
| ILOs                   | Administer<br>*CCSSE | Review<br>CCSSE<br>results                                 | Administer<br>CCSSE | Review<br>CCSSE                                            | Administer<br>accreditation<br>Survey                                                           | Review<br>accreditation<br>survey<br>results | Administer<br>CCSSE |
| SLOs                   | Anı                  |                                                            |                     |                                                            | Program-Level Outc<br>Unit Outcomes (Al                                                         |                                              |                     |