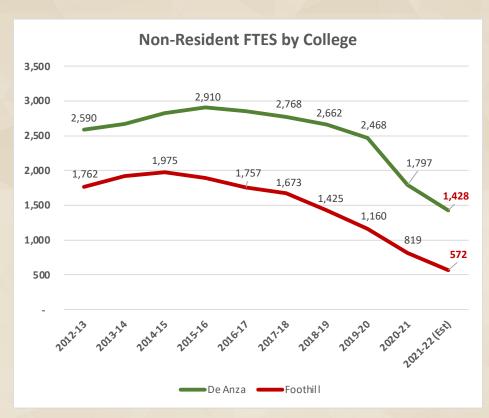

# Full-time Equivalent Student (FTES) Enrollment:

| A The state of the | Resident<br>FTES         | Final<br>2019-20 | Final<br>2020-21 | Total | Percent | P-2<br>2021-22 | Total  | Percent |
|--------------------------------------------------------------------------------------------------------------------------------------------------------------------------------------------------------------------------------------------------------------------------------------------------------------------------------------------------------------------------------------------------------------------------------------------------------------------------------------------------------------------------------------------------------------------------------------------------------------------------------------------------------------------------------------------------------------------------------------------------------------------------------------------------------------------------------------------------------------------------------------------------------------------------------------------------------------------------------------------------------------------------------------------------------------------------------------------------------------------------------------------------------------------------------------------------------------------------------------------------------------------------------------------------------------------------------------------------------------------------------------------------------------------------------------------------------------------------------------------------------------------------------------------------------------------------------------------------------------------------------------------------------------------------------------------------------------------------------------------------------------------------------------------------------------------------------------------------------------------------------------------------------------------------------------------------------------------------------------------------------------------------------------------------------------------------------------------------------------------------------|--------------------------|------------------|------------------|-------|---------|----------------|--------|---------|
|                                                                                                                                                                                                                                                                                                                                                                                                                                                                                                                                                                                                                                                                                                                                                                                                                                                                                                                                                                                                                                                                                                                                                                                                                                                                                                                                                                                                                                                                                                                                                                                                                                                                                                                                                                                                                                                                                                                                                                                                                                                                                                                                | Foothill                 | 9,595            | 9,376            | -219  | -2.3%   | 7,700          | -1,676 | -17.9%  |
|                                                                                                                                                                                                                                                                                                                                                                                                                                                                                                                                                                                                                                                                                                                                                                                                                                                                                                                                                                                                                                                                                                                                                                                                                                                                                                                                                                                                                                                                                                                                                                                                                                                                                                                                                                                                                                                                                                                                                                                                                                                                                                                                | De Anza                  | 13,446           | 14,229           | 783   | 5.8%    | 13,530         | -699   | -4.9%   |
|                                                                                                                                                                                                                                                                                                                                                                                                                                                                                                                                                                                                                                                                                                                                                                                                                                                                                                                                                                                                                                                                                                                                                                                                                                                                                                                                                                                                                                                                                                                                                                                                                                                                                                                                                                                                                                                                                                                                                                                                                                                                                                                                | Total                    | 23,041           | 23,605           | 564   | 2.4%    | 21,230         | -2,375 | -10.1%  |
|                                                                                                                                                                                                                                                                                                                                                                                                                                                                                                                                                                                                                                                                                                                                                                                                                                                                                                                                                                                                                                                                                                                                                                                                                                                                                                                                                                                                                                                                                                                                                                                                                                                                                                                                                                                                                                                                                                                                                                                                                                                                                                                                | Non-<br>Resident<br>FTES | Final<br>2019-20 | Final<br>2020-21 | Total | Percent | P-2<br>2021-22 | Total  | Percent |
|                                                                                                                                                                                                                                                                                                                                                                                                                                                                                                                                                                                                                                                                                                                                                                                                                                                                                                                                                                                                                                                                                                                                                                                                                                                                                                                                                                                                                                                                                                                                                                                                                                                                                                                                                                                                                                                                                                                                                                                                                                                                                                                                | Foothill                 | 1,160            | 819              | -265  | -29.4%  | 572            | -247   | -30.2%  |
|                                                                                                                                                                                                                                                                                                                                                                                                                                                                                                                                                                                                                                                                                                                                                                                                                                                                                                                                                                                                                                                                                                                                                                                                                                                                                                                                                                                                                                                                                                                                                                                                                                                                                                                                                                                                                                                                                                                                                                                                                                                                                                                                | De Anza                  | 2,468            | 1,797            | -194  | -27.2%  | 1,428          | -369   | -20.5%  |
|                                                                                                                                                                                                                                                                                                                                                                                                                                                                                                                                                                                                                                                                                                                                                                                                                                                                                                                                                                                                                                                                                                                                                                                                                                                                                                                                                                                                                                                                                                                                                                                                                                                                                                                                                                                                                                                                                                                                                                                                                                                                                                                                | Total                    | 3,628            | 2,616            | -459  | -27.9%  | 2,000          | -616   | -23.5%  |
|                                                                                                                                                                                                                                                                                                                                                                                                                                                                                                                                                                                                                                                                                                                                                                                                                                                                                                                                                                                                                                                                                                                                                                                                                                                                                                                                                                                                                                                                                                                                                                                                                                                                                                                                                                                                                                                                                                                                                                                                                                                                                                                                | Grand Total              | 26,669           | 26,221           | -753  | -1.7%   | 23,230         | -2991  | -11.4%  |

- > Foothill College Resident FTES down -1,676 and Non-Resident down -247 FTES (total of
- -1,923 FTES or -18.9% decrease)
- Part-time Faculty 1320 budget for 2022-23 will be impacted by lower enrollment

### Foothill & De Anza Enrollment