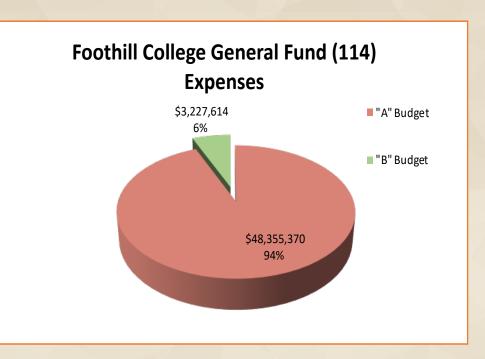

# General Fund 114 - Expense Budget 2021-22

| Foothill College                             | Add | Adopted Budget |  |  |
|----------------------------------------------|-----|----------------|--|--|
|                                              |     | 2021-22        |  |  |
| Expenses                                     |     |                |  |  |
| Contract Teachers (1160)                     | \$  | 16,089,730     |  |  |
| Contract Non-Teachers (1210 & 1260)          |     | 4,768,530      |  |  |
| Other Teachers (1320)                        |     | 10,832,404     |  |  |
| Other Non-Teachers (1430)                    |     | 145,200        |  |  |
| Total Certificicated Salaries                | \$  | 31,835,864     |  |  |
|                                              |     |                |  |  |
| Contract Non-Instructional (2110 & 2170)     |     | 5,633,906      |  |  |
| Contract Instructinal Aides (2220)           |     | 334,267        |  |  |
| Other Non-Instructional (2310 & 2350)        |     | 301,802        |  |  |
| Total Classified Salaries                    | \$  | 6,269,975      |  |  |
| Total Salaries                               | \$  | 38,105,839     |  |  |
|                                              |     |                |  |  |
| Total Staff Benefits (3000)                  | \$  | 10,696,533     |  |  |
|                                              |     |                |  |  |
| Total Materials and Supplies Expenses (4000) | \$  | 1,092,050      |  |  |
|                                              |     |                |  |  |
| Contracted Services                          |     | -              |  |  |
| Other Operating                              |     | 1,461,562      |  |  |
| <b>Total Operating Expenses (5000)</b>       | \$  | 1,461,562      |  |  |
|                                              |     |                |  |  |
| Other Capital Outlay                         |     | 227,000        |  |  |
| Total Capital Outlay (6000)                  | \$  | 227,000        |  |  |
|                                              |     |                |  |  |
| Total Expenses                               | \$  | 51,582,984     |  |  |
|                                              |     |                |  |  |

# General Fund 114 - Expense Budget 2021-22

| Foothill College |                                              | Add | Adopted Budget |  |
|------------------|----------------------------------------------|-----|----------------|--|
|                  |                                              |     | 2021-22        |  |
| Expe             | enses                                        |     |                |  |
|                  | Contract Teachers (1160)                     | \$  | 16,089,730     |  |
|                  | Contract Non-Teachers (1210 & 1260)          |     | 4,768,530      |  |
|                  | Other Teachers (1320)                        |     | 10,832,404     |  |
|                  | Other Non-Teachers (1430)                    |     | 145,200        |  |
|                  | Total Certificicated Salaries                | \$  | 31,835,864     |  |
|                  |                                              |     |                |  |
|                  | Contract Non-Instructional (2110 & 2170)     |     | 5,633,906      |  |
|                  | Contract Instructinal Aides (2220)           |     | 334,267        |  |
|                  | Other Non-Instructional (2310 & 2350)        |     | 301,802        |  |
|                  | Total Classified Salaries                    | \$  | 6,269,975      |  |
|                  | Total Salaries                               | \$  | 38,105,839     |  |
|                  |                                              | /   |                |  |
|                  | Total Staff Benefits (3000)                  | \$  | 10,696,533     |  |
|                  |                                              |     |                |  |
|                  | Total Materials and Supplies Expenses (4000) | \$  | 1,092,050      |  |
|                  |                                              |     |                |  |
|                  | Contracted Services                          |     | -              |  |
|                  | Other Operating                              |     | 1,461,562      |  |
|                  | <b>Total Operating Expenses (5000)</b>       | \$  | 1,461,562      |  |
|                  |                                              |     |                |  |
|                  | Other Capital Outlay                         | /   | 227,000        |  |
|                  | Total Capital Outlay (6000)                  | \$  | 227,000        |  |
|                  |                                              |     |                |  |
|                  | Total Expenses                               | \$  | 51,582,984     |  |
|                  |                                              |     |                |  |