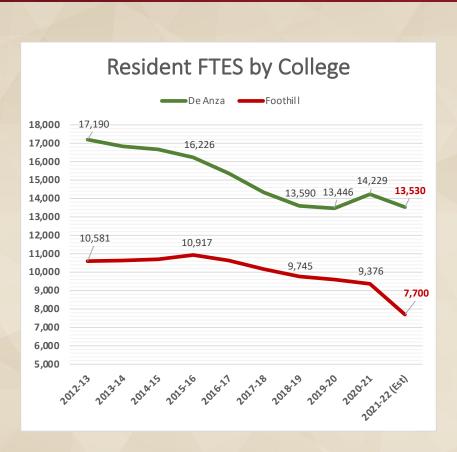

# Full-time Equivalent Student (FTES) Enrollment:

| A The state of the | Resident<br>FTES         | Final<br>2019-20 | Final<br>2020-21 | Total | Percent | P-2<br>2021-22 | Total  | Percent |
|--------------------------------------------------------------------------------------------------------------------------------------------------------------------------------------------------------------------------------------------------------------------------------------------------------------------------------------------------------------------------------------------------------------------------------------------------------------------------------------------------------------------------------------------------------------------------------------------------------------------------------------------------------------------------------------------------------------------------------------------------------------------------------------------------------------------------------------------------------------------------------------------------------------------------------------------------------------------------------------------------------------------------------------------------------------------------------------------------------------------------------------------------------------------------------------------------------------------------------------------------------------------------------------------------------------------------------------------------------------------------------------------------------------------------------------------------------------------------------------------------------------------------------------------------------------------------------------------------------------------------------------------------------------------------------------------------------------------------------------------------------------------------------------------------------------------------------------------------------------------------------------------------------------------------------------------------------------------------------------------------------------------------------------------------------------------------------------------------------------------------------|--------------------------|------------------|------------------|-------|---------|----------------|--------|---------|
|                                                                                                                                                                                                                                                                                                                                                                                                                                                                                                                                                                                                                                                                                                                                                                                                                                                                                                                                                                                                                                                                                                                                                                                                                                                                                                                                                                                                                                                                                                                                                                                                                                                                                                                                                                                                                                                                                                                                                                                                                                                                                                                                | Foothill                 | 9,595            | 9,376            | -219  | -2.3%   | 7,700          | -1,676 | -17.9%  |
|                                                                                                                                                                                                                                                                                                                                                                                                                                                                                                                                                                                                                                                                                                                                                                                                                                                                                                                                                                                                                                                                                                                                                                                                                                                                                                                                                                                                                                                                                                                                                                                                                                                                                                                                                                                                                                                                                                                                                                                                                                                                                                                                | De Anza                  | 13,446           | 14,229           | 783   | 5.8%    | 13,530         | -699   | -4.9%   |
|                                                                                                                                                                                                                                                                                                                                                                                                                                                                                                                                                                                                                                                                                                                                                                                                                                                                                                                                                                                                                                                                                                                                                                                                                                                                                                                                                                                                                                                                                                                                                                                                                                                                                                                                                                                                                                                                                                                                                                                                                                                                                                                                | Total                    | 23,041           | 23,605           | 564   | 2.4%    | 21,230         | -2,375 | -10.1%  |
|                                                                                                                                                                                                                                                                                                                                                                                                                                                                                                                                                                                                                                                                                                                                                                                                                                                                                                                                                                                                                                                                                                                                                                                                                                                                                                                                                                                                                                                                                                                                                                                                                                                                                                                                                                                                                                                                                                                                                                                                                                                                                                                                | Non-<br>Resident<br>FTES | Final<br>2019-20 | Final<br>2020-21 | Total | Percent | P-2<br>2021-22 | Total  | Percent |
|                                                                                                                                                                                                                                                                                                                                                                                                                                                                                                                                                                                                                                                                                                                                                                                                                                                                                                                                                                                                                                                                                                                                                                                                                                                                                                                                                                                                                                                                                                                                                                                                                                                                                                                                                                                                                                                                                                                                                                                                                                                                                                                                | Foothill                 | 1,160            | 819              | -265  | -29.4%  | 572            | -247   | -30.2%  |
|                                                                                                                                                                                                                                                                                                                                                                                                                                                                                                                                                                                                                                                                                                                                                                                                                                                                                                                                                                                                                                                                                                                                                                                                                                                                                                                                                                                                                                                                                                                                                                                                                                                                                                                                                                                                                                                                                                                                                                                                                                                                                                                                | De Anza                  | 2,468            | 1,797            | -194  | -27.2%  | 1,428          | -369   | -20.5%  |
|                                                                                                                                                                                                                                                                                                                                                                                                                                                                                                                                                                                                                                                                                                                                                                                                                                                                                                                                                                                                                                                                                                                                                                                                                                                                                                                                                                                                                                                                                                                                                                                                                                                                                                                                                                                                                                                                                                                                                                                                                                                                                                                                | Total                    | 3,628            | 2,616            | -459  | -27.9%  | 2,000          | -616   | -23.5%  |
|                                                                                                                                                                                                                                                                                                                                                                                                                                                                                                                                                                                                                                                                                                                                                                                                                                                                                                                                                                                                                                                                                                                                                                                                                                                                                                                                                                                                                                                                                                                                                                                                                                                                                                                                                                                                                                                                                                                                                                                                                                                                                                                                | Grand Total              | 26,669           | 26,221           | -753  | -1.7%   | 23,230         | -2991  | -11.4%  |

- > Foothill College Resident FTES down -1,676 and Non-Resident down -247 FTES (total of
- -1,923 FTES or -18.9% decrease)
- Part-time Faculty 1320 budget for 2022-23 will be impacted by lower enrollment

### Foothill & De Anza Enrollment