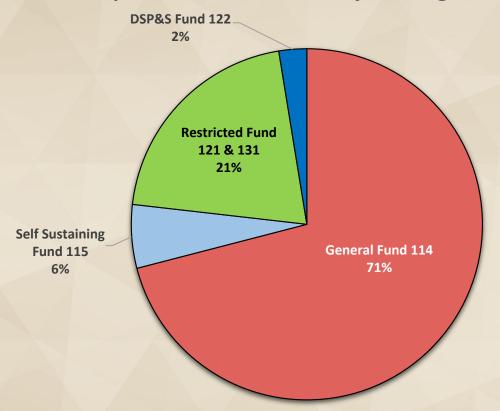

#### **Expense Distribution of Major College Funds**

| Major Funds               | 2020-21 FY    | Percent |  |
|---------------------------|---------------|---------|--|
| General Fund 114          | \$ 50,714,712 | 71.0%   |  |
| Self Sustaining Fund 115  | \$ 4,178,440  | 5.8%    |  |
| Restricted Fund 121 & 131 | \$ 14,737,465 | 20.6%   |  |
| DSP&S Fund 122            | \$ 1,832,983  | 2.6%    |  |
| Total                     | \$ 71,463,601 | 100.0%  |  |

#### **Expense Distribution of Major College Funds**

| Major Funds               |    | 2020-21 FY | Percent |       |
|---------------------------|----|------------|---------|-------|
| General Fund 114          | \$ | 50,714,712 |         | 71.0% |
| Self Sustaining Fund 115  | \$ | 4,178,440  |         | 5.8%  |
| Restricted Fund 121 & 131 | \$ | 14,737,465 |         | 20.6% |
| DSP&S Fund 122            |    | 1,832,983  |         | 2.6%  |
| Total                     | \$ | 71,463,601 | 1       | 00.0% |