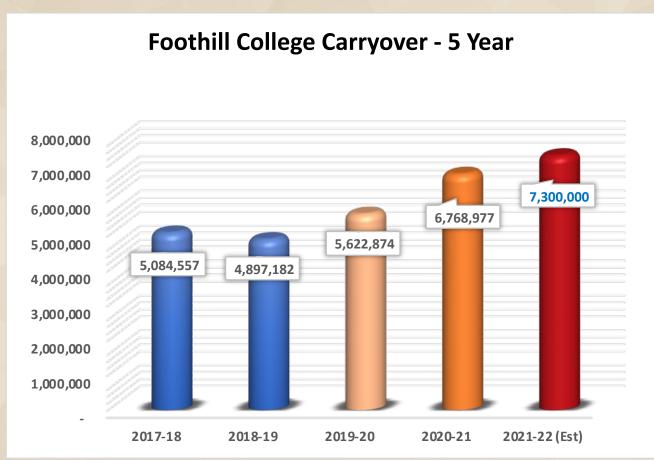

| Other Operating                              |     | 1,461,562      |  |
|                  | <b>Total Operating Expenses (5000)</b>       | \$  | 1,461,562      |  |
|                  |                                              |     |                |  |
|                  | Other Capital Outlay                         | /   | 227,000        |  |
|                  | Total Capital Outlay (6000)                  | \$  | 227,000        |  |
|                  |                                              |     |                |  |
|                  | Total Expenses                               | \$  | 51,582,984     |  |
|                  |                                              |     |                |  |





# Foothill College Carryover – One Time Funds





## **District FTES Trend Last 10 Years**



# Full-time Equivalent Student (FTES) Enrollment:

| A The state of the | Resident<br>FTES         | Final<br>2019-20 | Final<br>2020-21 | Total | Percent | P-2<br>2021-22 | Total  | Percent |
|------------------------------------------------------------------------------------------------------------------------------------------------------------------------------------------------------------------------------------------------------------------------------------------------------------------------------------------------------------------------------------------------------------------------------------------------------------------------------------------------------------------------------------------------------------------------------