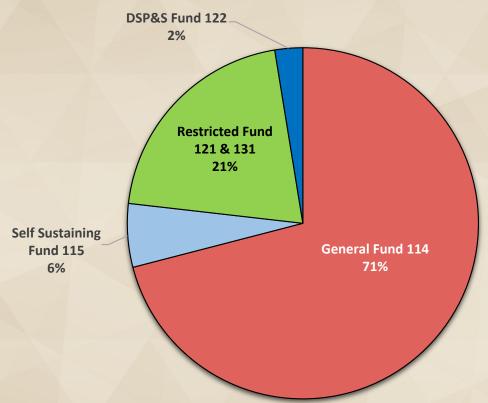

#### **Expense Distribution of Major College Funds**

| Major Funds               | 2020-21 FY    | Percent |  |
|---------------------------|---------------|---------|--|
| General Fund 114          | \$ 50,714,712 | 71.0%   |  |
| Self Sustaining Fund 115  | \$ 4,178,440  | 5.8%    |  |
| Restricted Fund 121 & 131 | \$ 14,737,465 | 20.6%   |  |
| DSP&S Fund 122            | \$ 1,832,983  | 2.6%    |  |
| Total                     | \$ 71,463,601 | 100.0%  |  |

#### **Expense Distribution of Major College Funds**

| Major Funds               |    | 2020-21 FY | Percent |       |
|---------------------------|----|------------|---------|-------|
| General Fund 114          | \$ | 50,714,712 |         | 71.0% |
| Self Sustaining Fund 115  | \$ | 4,178,440  |         | 5.8%  |
| Restricted Fund 121 & 131 | \$ | 14,737,465 |         | 20.6% |
| DSP&S Fund 122            |    | 1,832,983  |         | 2.6%  |
| Total                     | \$ | 71,463,601 | 1       | 00.0% |