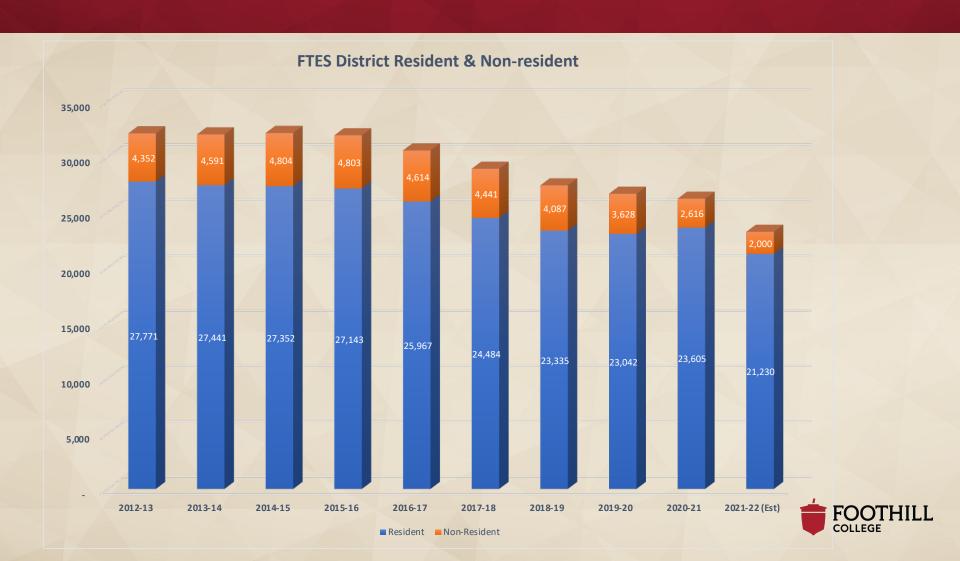

## **District FTES Trend Last 10 Years**

# Full-time Equivalent Student (FTES) Enrollment:

| A The state of the | Resident<br>FTES         | Final<br>2019-20 | Final<br>2020-21 | Total | Percent | P-2<br>2021-22 | Total  | Percent |
|--------------------------------------------------------------------------------------------------------------------------------------------------------------------------------------------------------------------------------------------------------------------------------------------------------------------------------------------------------------------------------------------------------------------------------------------------------------------------------------------------------------------------------------------------------------------------------------------------------------------------------------------------------------------------------------------------------------------------------------------------------------------------------------------------------------------------------------------------------------------------------------------------------------------------------------------------------------------------------------------------------------------------------------------------------------------------------------------------------------------------------------------------------------------------------------------------------------------------------------------------------------------------------------------------------------------------------------------------------------------------------------------------------------------------------------------------------------------------------------------------------------------------------------------------------------------------------------------------------------------------------------------------------------------------------------------------------------------------------------------------------------------------------------------------------------------------------------------------------------------------------------------------------------------------------------------------------------------------------------------------------------------------------------------------------------------------------------------------------------------------------|--------------------------|------------------|------------------|-------|---------|----------------|--------|---------|
|                                                                                                                                                                                                                                                                                                                                                                                                                                                                                                                                                                                                                                                                                                                                                                                                                                                                                                                                                                                                                                                                                                                                                                                                                                                                                                                                                                                                                                                                                                                                                                                                                                                                                                                                                                                                                                                                                                                                                                                                                                                                                                                                | Foothill                 | 9,595            | 9,376            | -219  | -2.3%   | 7,700          | -1,676 | -17.9%  |
|                                                                                                                                                                                                                                                                                                                                                                                                                                                                                                                                                                                                                                                                                                                                                                                                                                                                                                                                                                                                                                                                                                                                                                                                                                                                                                                                                                                                                                                                                                                                                                                                                                                                                                                                                                                                                                                                                                                                                                                                                                                                                                                                | De Anza                  | 13,446           | 14,229           | 783   | 5.8%    | 13,530         | -699   | -4.9%   |
|                                                                                                                                                                                                                                                                                                                                                                                                                                                                                                                                                                                                                                                                                                                                                                                                                                                                                                                                                                                                                                                                                                                                                                                                                                                                                                                                                                                                                                                                                                                                                                                                                                                                                                                                                                                                                                                                                                                                                                                                                                                                                                                                | Total                    | 23,041           | 23,605           | 564   | 2.4%    | 21,230         | -2,375 | -10.1%  |
|                                                                                                                                                                                                                                                                                                                                                                                                                                                                                                                                                                                                                                                                                                                                                                                                                                                                                                                                                                                                                                                                                                                                                                                                                                                                                                                                                                                                                                                                                                                                                                                                                                                                                                                                                                                                                                                                                                                                                                                                                                                                                                                                | Non-<br>Resident<br>FTES | Final<br>2019-20 | Final<br>2020-21 | Total | Percent | P-2<br>2021-22 | Total  | Percent |
|                                                                                                                                                                                                                                                                                                                                                                                                                                                                                                                                                                                                                                                                                                                                                                                                                                                                                                                                                                                                                                                                                                                                                                                                                                                                                                                                                                                                                                                                                                                                                                                                                                                                                                                                                                                                                                                                                                                                                                                                                                                                                                                                | Foothill                 | 1,160            | 819              | -265  | -29.4%  | 572            | -247   | -30.2%  |
|                                                                                                                                                                                                                                                                                                                                                                                                                                                                                                                                                                                                                                                                                                                                                                                                                                                                                                                                                                                                                                                                                                                                                                                                                                                                                                                                                                                                                                                                                                                                                                                                                                                                                                                                                                                                                                                                                                                                                                                                                                                                                                                                | De Anza                  | 2,468            | 1,797            | -194  | -27.2%  | 1,428          | -369   | -20.5%  |
|                                                                                                                                                                                                                                                                                                                                                                                                                                                                                                                                                                                                                                                                                                                                                                                                                                                                                                                                                                                                                                                                                                                                                                                                                                                                                                                                                                                                                                                                                                                                                                                                                                                                                                                                                                                                                                                                                                                                                                                                                                                                                                                                | Total                    | 3,628            | 2,616            | -459  | -27.9%  | 2,000          | -616   | -23.5%  |
|                                                                                                                                                                                                                                                                                                                                                                                                                                                                                                                                                                                                                                                                                                                                                                                                                                                                                                                                                                                                                                                                                                                                                                                                                                                                                                                                                                                                                                                                                                                                                                                                                                                                                                                                                                                                                                                                                                                                                                                                                                                                                                                                | Grand Total              | 26,669           | 26,221           | -753  | -1.7%   | 23,230         | -2991  | -11.4%  |

- > Foothill College Resident FTES down -1,676 and Non-Resident down -247 FTES (total of
- -1,923 FTES or -18.9% decrease)
- Part-time Faculty 1320 budget for 2022-23 will be impacted by lower enrollment